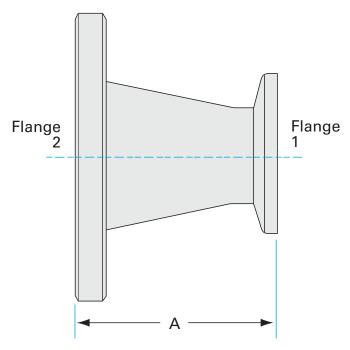

## Dimensions (in inches)

#### ANC-NW-50-212

| Parameters        | Specifications                                                                             |
|-------------------|--------------------------------------------------------------------------------------------|
| Flange 1          | DN 50 ISO-KF                                                                               |
| Adapter Type      | Conical Adapter                                                                            |
| Flange 2          | DN 25 CF (2.12" OD)                                                                        |
| Material          | 304 stainless                                                                              |
| Tube OD           | 2"                                                                                         |
| Tube OD 2         | 1"                                                                                         |
| Port Length       | 2.69"                                                                                      |
| Vacuum Range      | FKM: 1 · 10 <sup>-8</sup> mbar to 1 bar<br>Metal seal: 1 · 10 <sup>-10</sup> mbar to 1 bar |
| Temperature Range | FKM: -20 °C to 180 °C<br>Metal seal: -270 °C to 150 °C                                     |
| Weight            | 1.13 lbs                                                                                   |