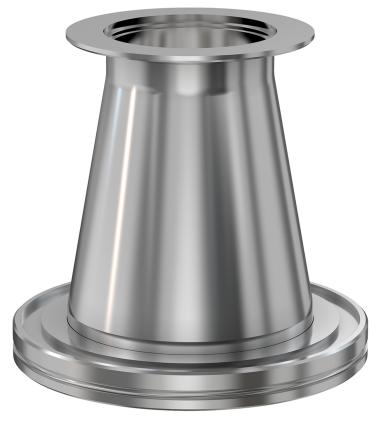

# ISO-KF to CF conical adapter nipple NW-50 to 2.12" OD CF conical adapter nipple

Part number: ANC-NW-50-212

# ISO-KF to CF conical adapter nipple NW-50 to 2.12" OD CF conical adapter nipple

- Enables easy joining of two different flanges or fittings
- Most popular types & combinations listed
- Contact us at 800-824-4166 if you can't find exactly what you need

#### ANC-NW-50-212

| Parameters        | Specifications                                                                             |
|-------------------|--------------------------------------------------------------------------------------------|
| Flange 1          | DN 50 ISO-KF                                                                               |
| Adapter Type      | Conical Adapter                                                                            |
| Flange 2          | DN 25 CF (2.12" OD)                                                                        |
| Material          | 304 stainless                                                                              |
| Tube OD           | 2"                                                                                         |
| Tube OD 2         | 1"                                                                                         |
| Port Length       | 2.69"                                                                                      |
| Vacuum Range      | FKM: 1 · 10 <sup>-8</sup> mbar to 1 bar<br>Metal seal: 1 · 10 <sup>-10</sup> mbar to 1 bar |
| Temperature Range | FKM: -20 °C to 180 °C<br>Metal seal: -270 °C to 150 °C                                     |
| Weight            | 1.13 lbs                                                                                   |