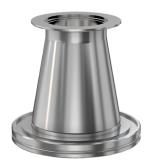

# ISO-KF to CF conical adapter nipple NW-50 to 2.12" OD CF conical adapter nipple

Part number: ANC-NW-50-212





# ISO-KF to CF conical adapter nipple NW-50 to 2.12" OD CF conical adapter nipple

- Enables easy joining of two different flanges or fittings
- Most popular types & combinations listed
- Contact us at 800-824-4166 if you can't find exactly what you need



Similar Image



## Dimensions (in inches)

#### ANC-NW-50-212

| Parameters        | Specifications                                                                             |
|-------------------|--------------------------------------------------------------------------------------------|
| Flange 1          | DN 50 ISO-KF                                                                               |
| Adapter Type      | Conical Adapter                                                                            |
| Flange 2          | DN 25 CF (2.12" OD)                                                                        |
| Material          | 304 stainless                                                                              |
| Tube OD           | 2"